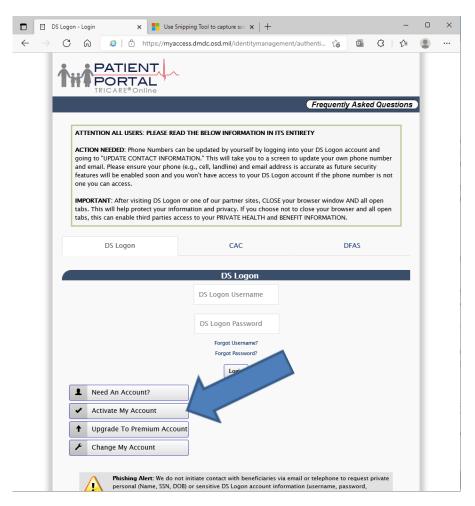

# MHS Genesis Sign Up

- MHS Genesis is our new Electronic Health Record Platform.
- If you came from a medical treatment center that uses MHS Genesis, all of your past notes will be on this platform.

- https://my.mhsgenesis.health. mil/
- You can register for a MHS
   Genesis account with one of
   the following:
  - Common Access Card (CAC)
  - Defense Self-Service Logon (DSL) username and password
  - Defense Finance and Accounting Service (DFAS) MyPay username and password

# **Tricare Online Sign Up**

- https://www.tricareonline.com/
  - You can register for a Tricare
     Online account with one of the following:
    - Common Access Card (CAC)
    - Defense Self-Service Logon (DSL) username and password
    - Defense Finance and Accounting Service (DFAS) MyPay username and password